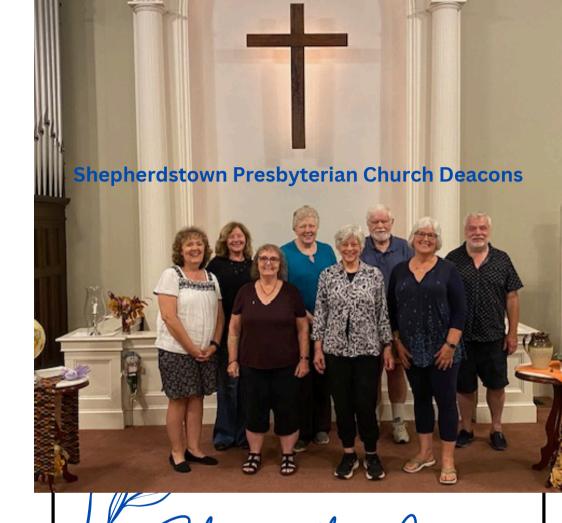

Shepherdstown Presbyterian Church 100 W. Washington Street P.O. Box 268 Shepherdstown, WV 25443 shepherdstownpresbyterian.org

have the The ministry of deacon as set forth in Scripture is one of compassion, witness, and service. At SPC, Deacon Shepherds care for and nurture a small group ("flock") of members/participants, by providing spiritual and emotional support and encouragement in

## Who We Are - Meet Your Deacon Team

Jen Jones jenajones44@gmail.com (681) 247-0193 nature and animal-lover

Donna Dettling donna.dettling@gmail.com (301) 467-0423 calm, creative, nature-lover

Mica Martin shar6356@frontiernet.net (304) 261-5874 intuitive healer, caring, good listener

Paul Denchy
pdenchy@icloud.com
(304) 261-6202
humorous, caring, sports enthusiast

Chris Morehouse christophermorehou@gmail.com (304) 919-6005 More Light, Matthew 25, 'Only connect'

> Patti McCarthy pmm0822@yahoo.com (301) 467-3134 caring, good listener

Susan Lovell slovell242@gmail.com (304) 261-8644 patient, supportive, introverted

Yvonne Fisher
yvonnegfisher@gmail.com
(240) 409-1918
lover of nature, art, contemplation

Sherry Sykes sherrylsykes@gmail.com (301) 518-3717 good listener, music and nature-lover

Diana Wesley
diana.wesley@gmail.com
(301) 980-4843
compassionate, understanding

Carol Wood
Deacon for the Animals
cwood453@aol.com
(301) 639-5592
animal lover, Mother Nature, too

Each SPC member and longtime friend is assigned a deacon, but you are welcome to contact any of the deacons above to request care or prayers.